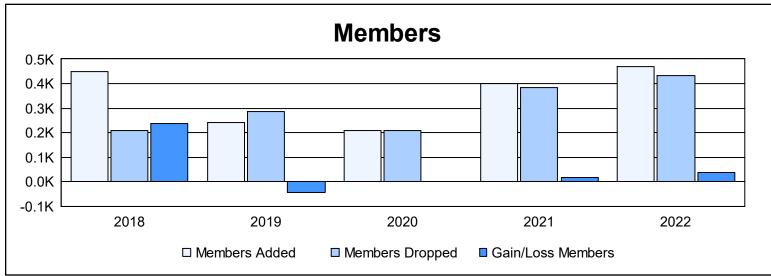

District 301 B2 As of June 2022 Cumulative

| Year      | New<br>Clubs | Dropped<br>Clubs | Gain/<br>Loss<br>Clubs | New<br>Members | Charter<br>Members | Reinstate<br>Members | Transfer<br>Members | Total<br>Member<br>Added | Total<br>Members<br>Dropped | Gain/<br>Loss<br>Members |
|-----------|--------------|------------------|------------------------|----------------|--------------------|----------------------|---------------------|--------------------------|-----------------------------|--------------------------|
| 2017-2018 | 5            | 1                | 4                      | 318            | 118                | 6                    | 6                   | 448                      | 210                         | 238                      |
| 2018-2019 | 3            | 1                | 2                      | 153            | 77                 | 9                    | 1                   | 240                      | 285                         | -45                      |
| 2019-2020 | 1            | 0                | 1                      | 118            | 34                 | 55                   | 3                   | 210                      | 210                         | 0                        |
| 2020-2021 | 3            | 4                | -1                     | 189            | 156                | 55                   | 0                   | 400                      | 382                         | 18                       |
| 2021-2022 | 5            | 4                | 1                      | 236            | 163                | 71                   | 0                   | 470                      | 434                         | 36                       |
| Average   | 3            | 2                | 1                      | 203            | 110                | 39                   | 2                   | 354                      | 304                         | 49                       |