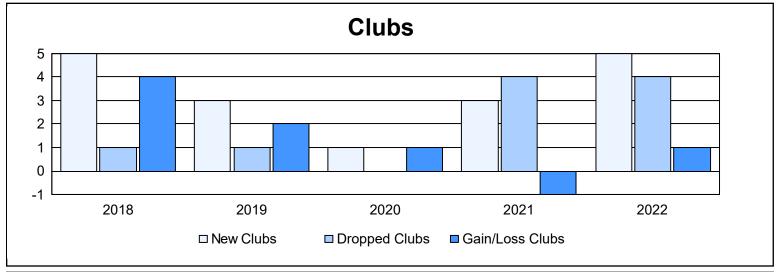

District 301 B2 As of June 2022 Cumulative

| Year      | New<br>Clubs | Dropped<br>Clubs | Gain/<br>Loss<br>Clubs | New<br>Members | Charter<br>Members | Reinstate<br>Members | Transfer<br>Members | Total<br>Member<br>Added | Total<br>Members<br>Dropped | Gain/<br>Loss<br>Members |
|-----------|--------------|------------------|------------------------|----------------|--------------------|----------------------|---------------------|--------------------------|-----------------------------|--------------------------|
| 2017-2018 | 5            | 1                | 4                      | 318            | 118                | 6                    | 6                   | 448                      | 210                         | 238                      |
| 2018-2019 | 3            | 1                | 2                      | 153            | 77                 | 9                    | 1                   | 240                      | 285                         | -45                      |
| 2019-2020 | 1            | 0                | 1                      | 118            | 34                 | 55                   | 3                   | 210                      | 210                         | 0                        |
| 2020-2021 | 3            | 4                | -1                     | 189            | 156                | 55                   | 0                   | 400                      | 382                         | 18                       |
| 2021-2022 | 5            | 4                | 1                      | 236            | 163                | 71                   | 0                   | 470                      | 434                         | 36                       |
| Average   | 3            | 2                | 1                      | 203            | 110                | 39                   | 2                   | 354                      | 304                         | 49                       |